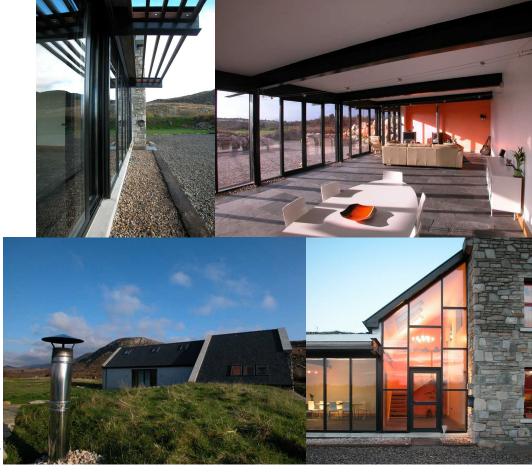

# Underground, grass roof house

## Rooskey, Foxford Co.Mayo

The first main project undertaken in Ireland by Mark Stephens Architects. The house adopted many of the features promoted by Mayo County Council Design Guide for Rural Houses before the document was published, namely:

- Narrow plan depth
- Windows of vertical proportion
- Simple, geometric forms

It was for these reasons that the house was featured in RTE' 'About the House' with Duncan Stewart.