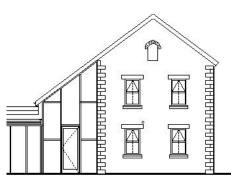

# Underground, grass roof house

## Rooskey, Foxford Co.Mayo

The first main project undertaken in Ireland by Mark Stephens Architects. The house adopted many of the features promoted by Mayo County Council Design Guide for Rural Houses before the document was published, namely:

- Narrow plan depth
- Windows of vertical proportion
- Simple, geometric forms

It was for these reasons that the house was featured in RTE' 'About the House' with Duncan Stewart.