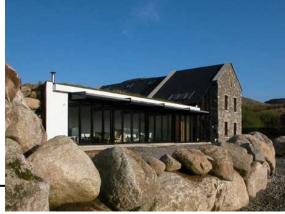

# Underground, grass roof house

## Rooskey, Foxford Co.Mayo

The first main project undertaken in Ireland by Mark Stephens Architects. The house adopted many of the features promoted by Mayo County Council Design Guide for Rural Houses before the document was published, namely:

- Narrow plan depth
- Windows of vertical proportion
- Simple, geometric forms

It was for these reasons that the house was featured in RTE' 'About the House' with Duncan Stewart.